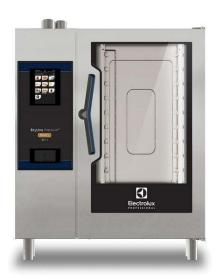

#### 227752 (ECOE101T2AB)

SkyLine PremiumS Combi Boiler Oven with touch screen control, 8 400x600mm, electric, 3 cooking modes (automatic, recipe program, manual), automatic cleaning, for bakery/pastry, pitch 80 mm

## Item No.

Combi oven with high resolution full touch screen interface, multilanguage

- Built-in steam generator with real humidity control based upon Lambda Sensor
- OptiFlow air distribution system to achieve maximum performance with 7 fan speed levels
- SkyClean: Automatic and built-in self cleaning system with integrated descale of the steam generator, 5 automatic cycles (soft, medium, strong, extra strong, rinseonly) and green functions to save energy, water, detergent and rinse aid
- Cooking modes: Automatic (9 food families with 100+ different pre-installed variants); Programs (a maximum of 1000 recipes can be stored and organized in 16 different categories); Manual (steam, combi and convection cycles); Specialistic Cycles (regeneration, Low Temperature Cooking, proving, EcoDelta, Sous-Vide, Static-Combi, Pasteurization of pasta, dehydration, Food Safe Control and Advanced Food Safe Control)
- Special functions: MultiTimer cooking, Plan-n-Save to cut running costs, Make-it-Mine to customize interface, SkyHub to customize homepage, agenda MyPlanner, SkyDuo connection to SkyLine ChillerS, automatic backup mode to avoid downtime
- USB port to download HACCP data, programs and settings. Connectivity ready
- 6-point multi sensor core temperature probe
- Double glass door with LED lights
- Stainless steel construction throughout
- Supplied with n.1 pastry tray rack 400x600 mm, 80 mm pitch.