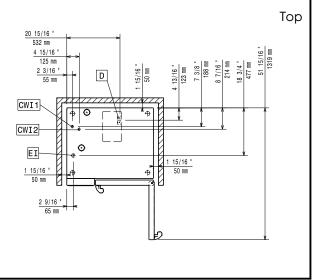

in disposable tablets for<br>new generation ovens with automatic<br>washing system. Suitable for all types of<br>water. Packaging: 1 drum of 50 30g<br>tablets. each |            |  |
| C22 Cleaning Tab Disposable<br>detergent tablets for SkyLine ovens<br>Professional detergent for new<br>generation ovens with automatic<br>washing system. Suitable for all types of<br>water. Packaging: 1 drum of 100 65g                                                                                        | PNC 0S2395 |  |



tablets. each













# D - 02 12 11/16 ' 14 3/16 322 mm 2 5/16 29 9/16 2 5/16 "

958 CWI1 CWI2 EI 13/16 " 935 mm 3 15/16 " 100 mm

CWII Cold Water inlet 1 (cleaning) = Cold Water Inlet 2 (steam generator) CWI2

C E IEC TECEE

El = Electrical inlet (power)

DO Overflow drain pipe



## **Electric**

Front

Side

Supply voltage:

227752 (ECOE101T2AB) 380-415 V/3N ph/50-60 Hz

Electrical power, default: 19 kW

Default power corresponds to factory test conditions. When supply voltage is declared as a range the test is performed at the average value. According to the country, the installed power may vary within the range.

20.3 kW Electrical power max.:

Circuit breaker required

#### Water:

Water inlet connections "CWI1-

3/4" CWI2": 1-6 bar Pressure, bar min/max: Drain "D": 50mm

Max inlet water supply

30 °C temperature: Chlorides: <20 ppm >50 µS/cm Conductivity:

Electrolux Professional recommends the use of treated water,

based on testing of specific water conditions.

Please refer to user manual for detailed water quality information.

## Installation:

Clearanc